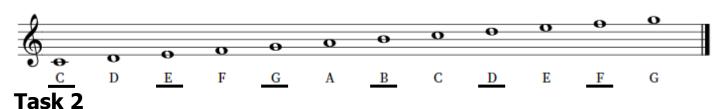

#### <u>Task 1</u>

Using the following letters make up a funny rhyme or story to help you remember them:

CEGBDF for the first story and DFACEG for the second.

Example: Certainly, Every Good Boy Does Fine

These two patterns help us to remember the notes on the stave.

The first pattern **CEGBDF** is for notes on the Line. The second pattern **DFACEG** is for notes on the Space.

Colour in each set of notes with a different colour e.g. all the notes on the line colour blue and all the notes on a space colour gold.