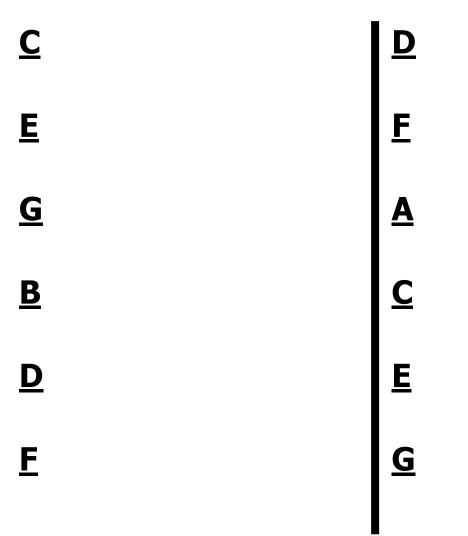

#### <u>Task 1</u>

Using the following letters make up a funny rhyme or story to help you remember them:

CEGBDF for the first story and DFACEG for the second.

Example: Certainly, Every Good Boy Does Fine

These two patterns help us to remember the notes on the stave.

The first pattern **CEGBDF** is for notes on the Line. The second pattern **DFACEG** is for notes on the Space.

Colour in each set of notes with a different colour e.g. all the notes on the line colour blue and all the notes on a space colour gold.