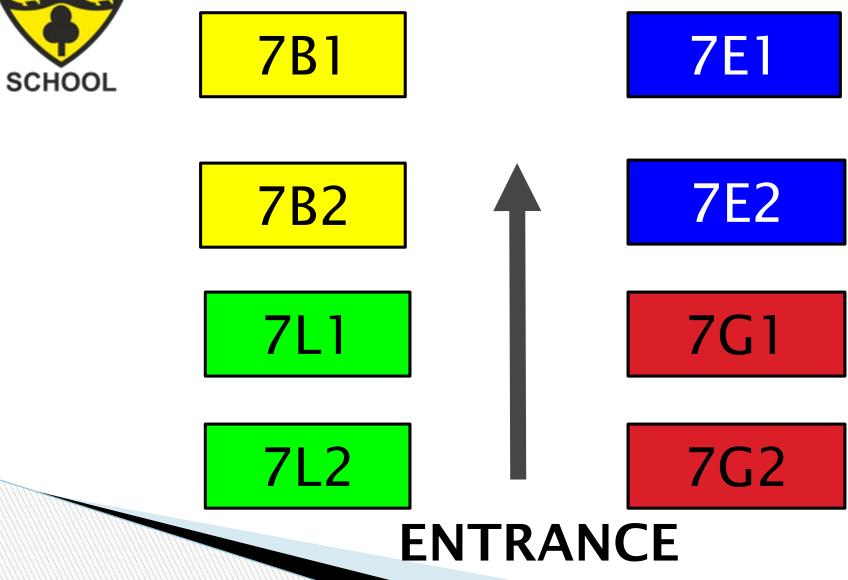

### **Tutor Rooms**

| Tutor Group/Tutor      | Room       |
|------------------------|------------|
| 7B1 – Miss Barbour     | PE1        |
| 7B2- Miss Rees         | ML5        |
| 7E1 – Mr<br>Terblanche | M3         |
| 7E2- Miss<br>Wheadon   | G3         |
| 7G1- Mr Batt           | <b>S</b> 5 |
| 7G2- Miss<br>Brackley  | S4         |
| 7L1 – Miss Jeffrey     | H3         |
| 7L2– Mr Jewell         | E6         |