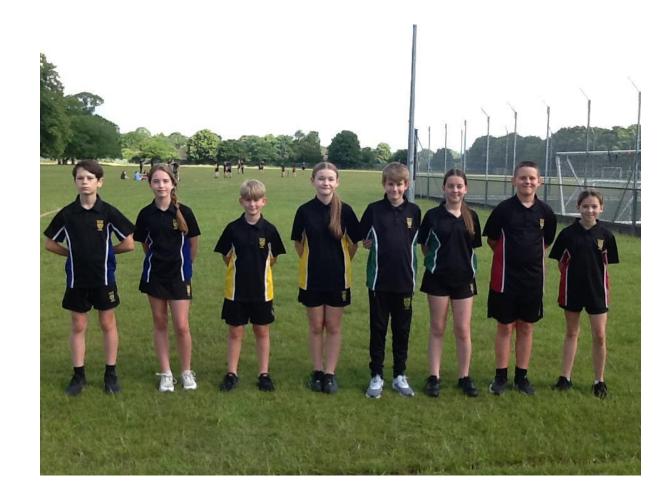

#### **PE Uniform**

**Basic Expectation**;

House Coloured T-Shirt
Logo'd shorts
Trainers
All jewellery
removed
Hair tied up out of

face.

#### **PE Uniform**

#### **Recommended**;

Fleeced jumper
Logo'd tracksuit
trousers
Logo'd Skort
Rugby Shirt
Moulded boots
Metal studded boots
(Field only)