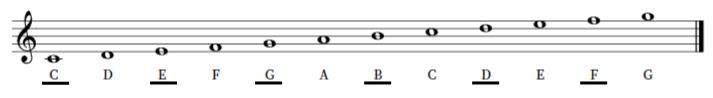

#### <u>Task 1</u>

Using the following letters make up a funny rhyme or story to help you remember them:

CEGBDF for the first story and DFACEG for the second.

Example: Certainly, Every Good Boy Does Fine

These two patterns help us to remember the notes on the stave.

The first pattern **CEGBDF** is for notes on the Line. The second pattern **DFACEG** is for notes on the Space.

Colour in each set of notes with a different colour e.g. all the notes on the line colour blue and all the notes on a space colour gold.